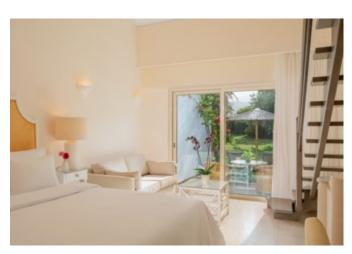

#### **JUNIOR BUNGALOW SUITE**

#### **SEAFRONT**

Location: Beachfront, Ground/1st floor

View: Direct Sea View

Size: Indoor: 35 sq.m. outdoor: 9 sq.m.

**Layout:** Open plan **Sleeps:** 2 adults + 1 child

Beds: 1 King size bed & 1 single sofa bed

Bath: Marble bathroom with 1 washbasin & 1 walk-

in shower