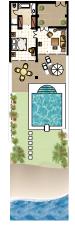

#### **PRESIDENTIAL VILLA**

SEA VIEW, PRIVATE POOL Refreshed

**Location:** Beachfront **View:** Panoramic Sea View

Size: Indoor: 164 sq.m., outdoor: 63 sq.m.

**Layout:** Separate rooms on 2 levels. Upper floor: 2 Bedroom Suites & 2 Balconies with furnished sitting area. Ground Floor: extended lounges, living/dining area & fully furnished veranda with sofas and dining table.

Sleeps: 4 adults

Beds: 2 King size beds

**Bath:** 1 Master marble bathroom with hydromassage bathtub, 2 washbasins & separate WC. 2nd bathroom: marble bathroom with hydromassage bathtub, 2 washbasins. 3rd bathroom: marble bathroom with one washbasin

**Pool:** Private swimming pool 23m<sup>2</sup>

**Specials:** Private gazebo. Cosmetic box. Padded sun beds and umbrella. Direct access to the beach.

cretapalace.com

**Ground floor** 

44