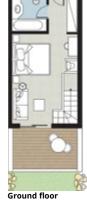

#### **DELUXE FAMILY BUNGALOW**

#### GROUND FLOOR

Location: Garden Area, Ground floor

View: Garden View

Size: Indoor: 53-60 sq.m., outdoor: 9-15

sq.m.

**Layout:** Separate Rooms **Sleeps:** 3 adults + 2 children

Beds: 1 Double bed, 2 single sofa beds & 1

extra single bed (upon request)

**Bath:** 2 bathrooms: 1st with one washbasin & bathtub, 2nd with one washbasin & shower

Sample Floorplan