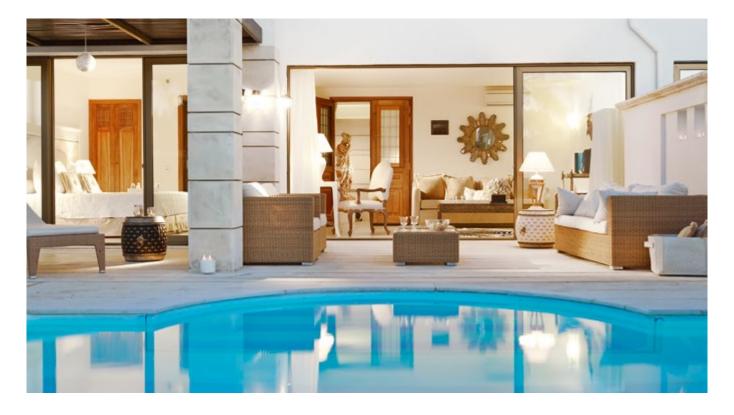

#### NEW PALACE FAMILY BUNGALOW SUITE GARDEN

**VIEW** 

Location: Garden Area, Ground & 1st floor, View: Garden View Size: 66m², Outdoor: 12m² Layout: Two separate rooms Sleeps: 3 adults + 2 children Beds: Master bedroom: 1

Double bed & 1 sofa bed. Lounge area: 2 single beds or 1 Double bed **Bath:** 2 bathrooms with 1 washbasin & 1 walk-in shower each

Special: Furnished patio with sun beds & umbrella