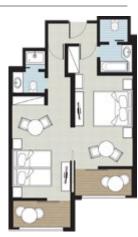

#### **SUPERIOR FAMILY BUNGALOW**

#### **GARDEN VIEW**

Location: Garden Area, Ground/1st floor

View: Garden View

Size: Indoor: 45-50 sq.m., outdoor: 9 sq.m.

**Layout:** Separate Rooms **Sleeps:** 3 adults + 2 children

Beds: 1 Double bed, 2 single sofa beds & 1

extra single bed (upon request) **Bath:** Bathroom with one washbasin &

bathtub

Sample Floorplan