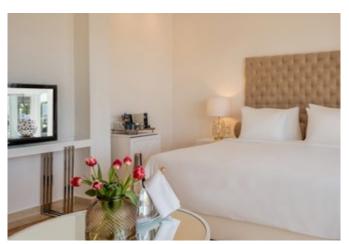

#### **NEW PANORAMIC GUESTROOM**

#### **SEA VIEW**

Location: Main building, 1st, 2nd or 3rd floor

View: Sea

Size: 28m², Outdoor: 6m² Layout: Open plan Sleeps: 2 adults

Beds: Double bed or Twins

Bath: Bathroom with one washbasin & bathtub