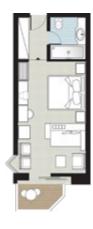

#### **GARDEN VIEW**

Location: Garden Area, Ground/1st floor

View: Garden View

Size: Indoor: 45-50 sq.m., outdoor: 9 sq.m.

**Layout:** Separate Rooms **Sleeps:** 3 adults + 2 children

Beds: 1 Double bed, 2 single sofa beds & 1

extra single bed (upon request) **Bath:** Bathroom with one washbasin &

bathtub

Sample Floorplan