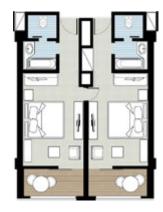

#### **FAMILY SUITE**

### SEA VIEW MAIN BUILDING

Location: Main Building, 1st/2nd/3rd floor

View: Sea View

Size: Indoor: 50 sq.m., outdoor: 12 sq.m.

**Layout:** Separate rooms **Sleeps:** 3 adults + 2 children

Beds: 2 Double beds & 1 optional extra

single bed

**Baths:** 2 bathrooms: 1st with one washbasin & bathtub, 2nd with one

washbasin & shower

**Special:** The room optionally opens up as

one large common space