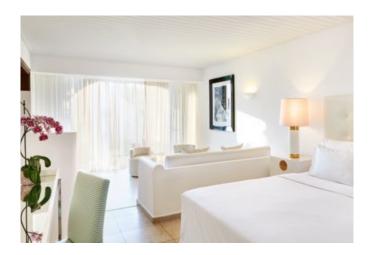

#### **FAMILY SUITE**

### SEA VIEW MAIN BUILDING

Location: Main Building, 1st/2nd/3rd floor

View: Sea View

Size: Indoor: 50 sq.m., outdoor: 12 sq.m.

**Layout:** Separate rooms **Sleeps:** 3 adults + 2 children

Beds: 2 Double beds & 1 optional extra

single bed

**Baths:** 2 bathrooms: 1st with one washbasin & bathtub, 2nd with one

washbasin & shower

**Special:** The room optionally opens up as

one large common space