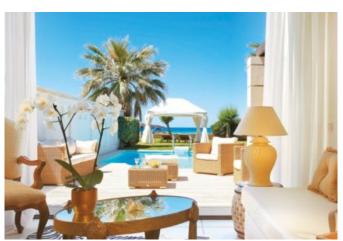

#### JUNIOR SUITE SEA FRONT

#### PRIVATE POOL

**Location:** Beachfront **View:** Direct Sea View

Size: Indoor: 40 sq.m., outdoor: 25 sq.m.

**Layout:** Open plan **Sleeps:** 2 adults + 1 child

**Beds:** 1 Double bed & 1 single sofa bed **Bath:** Marble bathroom with 1 washbasin & 1

athtub

Pool: Private swimming pool 12.5m<sup>2</sup>

**Specials:** Ample wardrobes. Sun beds and umbrella. Outdoor furniture for dining and lounging. Shaded terrace. Direct access to the beach. Private Gazebo.