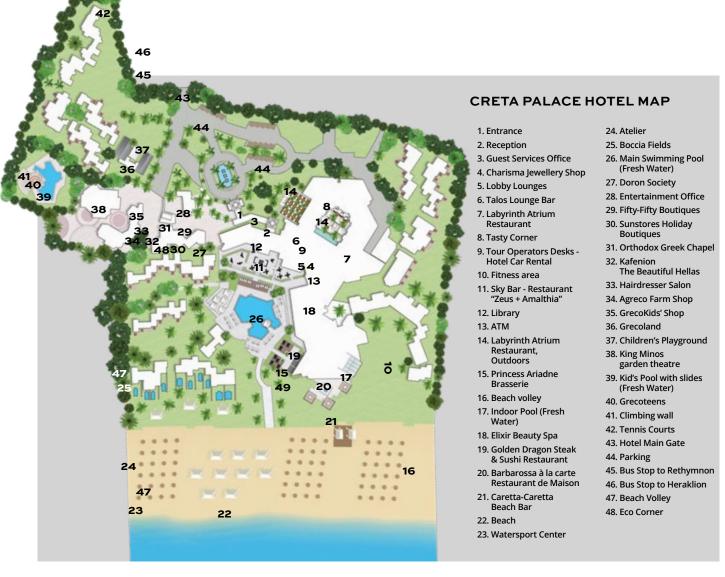

# CRETA PALACE LOOKS UPON THE GLORIOUS CRETA SEA AND RETHYMNO OLD TOWN SILHOUETTE 1,5 KM AWAY.

A miniature Cretan village square, a church, a traditional kafenion, a monastery souvenir shop and retro retail make up for a unique atmosphere in Grecotel's Birthplace. Cuisine is original and in a class of its own. Above all, Creta Palace is a kids and activities paradise.

#### **IDEAL FOR**

All ages • Families

#### **NEWS 2024**

• New Panoramic Guestroom Sea View • New Grand Family Room, Sea View • New Palace Family Bungalow Suite, Garden View • New Bungalow Suite Sea Front, Private Pool• New Creta Palace 8 Bedroom Mansion

• New Complimentary Full Set Bar Concept in villas

#### LOCATION

On the beach, on the Cretan Riviera • Rethymno town: 4km • Heraklion Airport: 79km • Chania Airport: 70km

#### **ACCOMMODATION**

Total Rooms 335 • Rooms 153 • Bungalows 182

#### **BEACH & POOLS**

• On a 300m long sandy and Blue Flag awarded beach • 1 Fresh water Main Pool • 1 Children's Fresh water Pool with 2 Water Slides • 1 Indoor Fresh water Pool

#### **FEATURES**

- 10 restaurants & bars 2.000m² Elixir Beauty Spa with Indoor Pool Grecoland Kids Club Kids Summer Camp Activities during high season
- Indoor & Outdoor Conference & Events facilities for up to 250 people
- King Minos Garden Theatre Orthodox Greek Chapel Amalthea's bostani garden

#### **AWARDS**

• Travelife Gold 10/2022 to 10/2024 for Sustainability in tourism • TUI Environment Champion 2019 • TUI Top Quality 2019 • TUI Family Champion 2019 • TRAVELIFE GOLD for Sustainability in tourism • Blue Flag • 2023 TripAdvisor Certificate of Excellence • Green & Fair Hotel 2023 by TUI