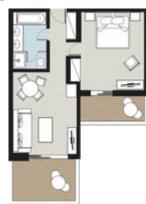

#### JUNIOR SUITE SEA FRONT

#### PRIVATE POOL

**Location:** Beachfront **View:** Direct Sea View

Size: Indoor: 40 sq.m., outdoor: 25 sq.m.

**Layout:** Open plan **Sleeps:** 2 adults + 1 child

**Beds:** 1 Double bed & 1 single sofa bed **Bath:** Marble bathroom with 1 washbasin & 1

athtub

Pool: Private swimming pool 12.5m<sup>2</sup>

**Specials:** Ample wardrobes. Sun beds and umbrella. Outdoor furniture for dining and lounging. Shaded terrace. Direct access to the beach. Private Gazebo.