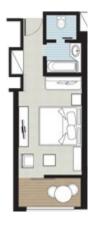

#### **SEA VIEW**

Location: Main Building, 1st/2nd/3rd floor

View: Sea View

Size: Indoor: 28 sq.m., outdoor: 6 sq.m.

**Layout:** Open plan **Sleeps:** 2 adults + 1 child

Beds: Double bed or Twins & extra single bed

sofa bed

Bath: Bathroom with one washbasin & bathtub