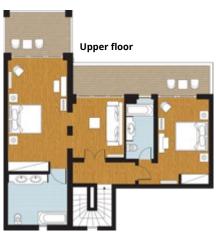

#### **PRESIDENTIAL VILLA**

SEA VIEW, PRIVATE POOL Refreshed

**Location:** Beachfront **View:** Panoramic Sea View

Size: Indoor: 164 sq.m., outdoor: 63 sq.m.

**Layout:** Separate rooms on 2 levels. Upper floor: 2 Bedroom Suites & 2 Balconies with furnished sitting area. Ground Floor: extended lounges, living/dining area & fully furnished veranda with sofas and dining table.

Sleeps: 4 adults

Beds: 2 King size beds

**Bath:** 1 Master marble bathroom with hydromassage bathtub, 2 washbasins & separate WC. 2nd bathroom: marble bathroom with hydromassage bathtub, 2 washbasins. 3rd bathroom: marble bathroom with one washbasin

**Pool:** Private swimming pool 23m<sup>2</sup>

**Specials:** Private gazebo. Cosmetic box. Padded sun beds and umbrella. Direct access to the beach.

cretapalace.com

**Ground floor** 

44