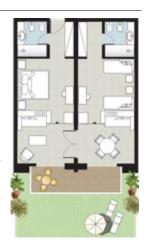

#### **DELUXE FAMILY BUNGALOW**

# GARDEN VIEW WITH BALCONY

Location: Garden Area, 1st floor

View: Garden View

Size: Indoor: 53-60 sq.m., outdoor: 9 sq.m.

**Layout:** Separate Rooms **Sleeps:** 3 adults + 2 children

Beds: 1 Double bed, 2 single sofa beds & 1

extra single bed (upon request)

**Bath:** 2 bathrooms: 1st with one washbasin & bathtub, 2nd with one washbasin &

shower

Sample Floorplan