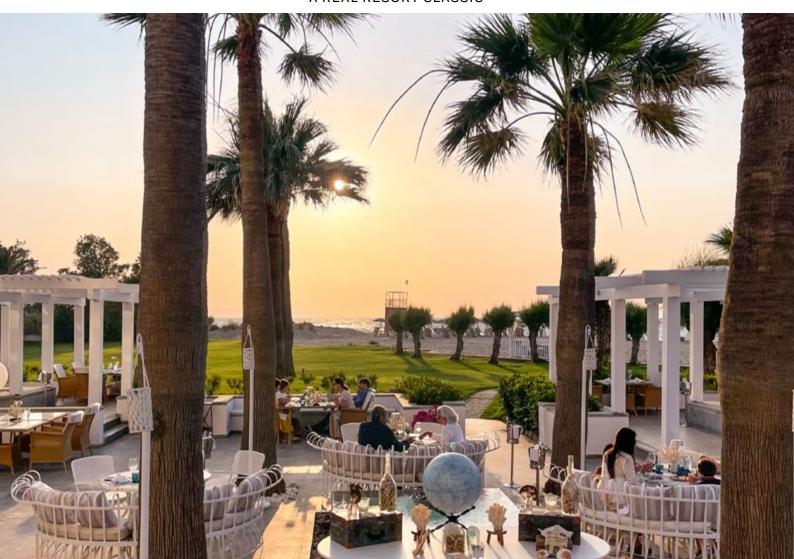

#### Talos Lounge Bar

Stylish bar with contemporary atmosphere extends onto a spacious veranda overlooking the pools and garden.

#### Princess Ariadne Pool Bar

Drinks or a light meal on the poolside overlooking the sea.

**Zeus + Amalthia** *Sky Bar* Designer cocktails right on the hotel's rooftop.

**Kafenion "The Beautiful Hellas"** *Authentic Greek coffee house*A uniquely rewarding experience with a selection of Ouzo, Raki and other local drinks to accompany the local 'mezze'.

**Caretta caretta** *Beach bar* Directly on the beach it offers light snacks and refreshing drinks (weather permitted).

ROOM SERVICE 07:00 - 02:00 at extra charge.