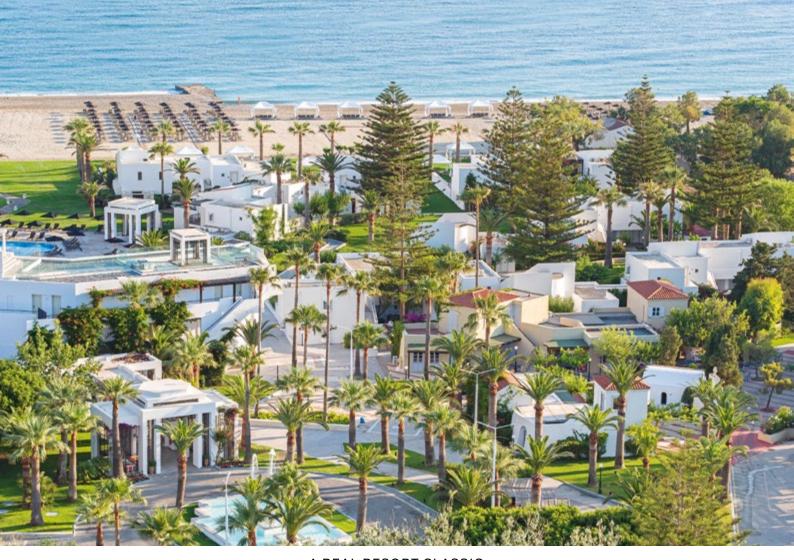

A REAL RESORT CLASSIC

GRECOTEL LUXURY BEACH RESORT

# CRETA PALACE LOOKS UPON THE GLORIOUS CRETA SEA AND RETHYMNO OLD TOWN SILHOUETTE 1,5 KM AWAY.

A miniature Cretan village square, a church, a traditional kafenion, a monastery souvenir shop and retro retail make up for a unique atmosphere in Grecotel's Birthplace. Cuisine is original and in a class of its own. Above all, Creta Palace is a kids and activities paradise.

#### **BEACH & POOLS**

• On a 300m long sandy and Blue Flag awarded beach • 1 Fresh water Main Pool • 1 Children's Fresh water Pool with 2 Water Slides • 1 Indoor Fresh water Pool