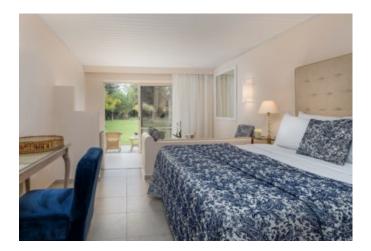

#### **SEA VIEW**

Location: Main Building, 1st/2nd/3rd floor

View: Sea View

Size: Indoor: 28 sq.m., outdoor: 6 sq.m.

**Layout:** Open plan **Sleeps:** 2 adults + 1 child

Beds: Double bed or Twins & extra single bed

sofa bed

Bath: Bathroom with one washbasin & bathtub