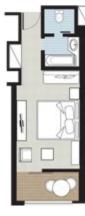

#### **SEA VIEW**

Location: Main building, 1st, 2nd or 3rd floor

View: Sea

Size: 28m², Outdoor: 6m² Layout: Open plan Sleeps: 2 adults

Beds: Double bed or Twins

Bath: Bathroom with one washbasin & bathtub