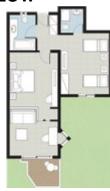

#### NEW PALACE FAMILY BUNGALOW SUITE GARDEN

**VIEW** 

Location: Garden Area, Ground & 1st floor, View: Garden View Size: 66m², Outdoor: 12m² Layout: Two separate rooms Sleeps: 3 adults + 2 children Beds: Master bedroom: 1

Double bed & 1 sofa bed. Lounge area: 2 single beds or 1 Double bed **Bath:** 2 bathrooms with 1 washbasin & 1 walk-in shower each

Special: Furnished patio with sun beds & umbrella