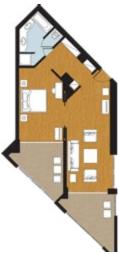

### **NEW CRETA PALACE 8 BEDROOM MANSION**

Location: Villas area, View: Panoramic Sea, Size: 350m², Outdoor 210 m²

**Layout:** Separate rooms. 6 Bedroom Bungalow Suites, 2 Junior Bungalow Suites & spacious dining and living areas.

Sleeps: 16 adults + 10 childrens

Beds: 8 King size beds & 10 single sofa beds

**Bath:** 4 Master marble bathrooms with hydromassage bathtub, 2 washbasins, separate WC, shower room. 2 bathrooms: two washbasins & walk-in shower & 2 bathrooms: 1 washbasin & walk-in shower

**Pool:** 4 Private swimming pools 18-20 m<sup>2</sup> each

**Special:** Private 4 Gazebo in front of Private Garden & 4 Gazebo on the beach. Padded sun beds and umbrella. Private open-air courtyard in the upper floor with large terraces with pergolas, dining tables and deckchairs. Direct access to the beach. Butler Service.