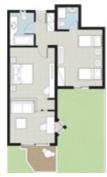

#### **SUPERIOR FAMILY BUNGALOW**

#### **GARDEN VIEW**

Location: Garden Area, Ground/1st floor

View: Garden View

Size: Indoor: 45-50 sq.m., outdoor: 9 sq.m.

**Layout:** Separate Rooms **Sleeps:** 3 adults + 2 children

Beds: 1 Double bed, 2 single sofa beds & 1

extra single bed (upon request) **Bath:** Bathroom with one washbasin &

bathtub

Sample Floorplan