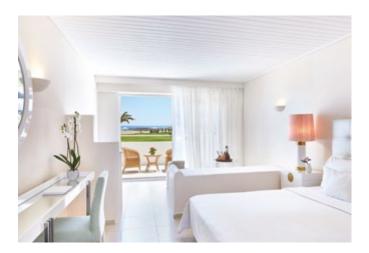

#### **SEA VIEW**

Location: Main Building, 1st/2nd/3rd floor

View: Sea View

Size: Indoor: 28 sq.m., outdoor: 6 sq.m.

**Layout:** Open plan **Sleeps:** 2 adults + 1 child

Beds: Double bed or Twins & extra single bed

sofa bed

Bath: Bathroom with one washbasin & bathtub