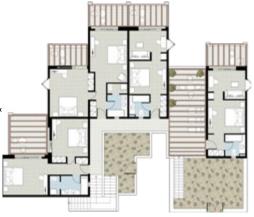

### **NEW CRETA PALACE 8 BEDROOM MANSION**

Location: Villas area, View: Panoramic Sea, Size: 350m², Outdoor 210 m²

**Layout:** Separate rooms. 6 Bedroom Bungalow Suites, 2 Junior Bungalow Suites & spacious dining and living areas.

Sleeps: 16 adults + 10 childrens

Beds: 8 King size beds & 10 single sofa beds

**Bath:** 4 Master marble bathrooms with hydromassage bathtub, 2 washbasins, separate WC, shower room. 2 bathrooms: two washbasins & walk-in shower & 2 bathrooms: 1 washbasin & walk-in shower

**Pool:** 4 Private swimming pools 18-20 m<sup>2</sup> each

**Special:** Private 4 Gazebo in front of Private Garden & 4 Gazebo on the beach. Padded sun beds and umbrella. Private open-air courtyard in the upper floor with large terraces with pergolas, dining tables and deckchairs. Direct access to the beach. Butler Service.

**Free** barbeque dining experience in our Amalthea's Botanic Garden.

**Free** Transfer with Luxury Bus or Minibuses.

First floor