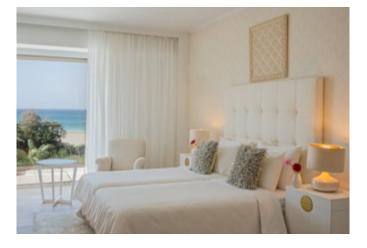

#### **FAMILY SUITE SEA FRONT**

#### **DIRECT SEA VIEW**

Location: Beachfront, 1st floor

View: Direct Sea View

Size: Indoor: 42-48 sq.m., outdoor: up to

18 sq.m.

**Layout:** Separate Rooms, Master bedroom & Lounge/Dining area

Sleeps: 2 adults + 2 children

**Beds:** 1 King size bed & 2 single sofa beds **Bath:** Bathroom with 2 washbasins, bathtub & separate shower cabin **Special:** Shaded porch with outdoor

furniture