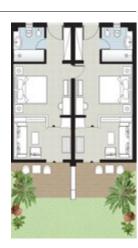

### **NEW CRETA PALACE 8 BEDROOM MANSION**

Location: Villas area, View: Panoramic Sea, Size: 350m², Outdoor 210 m²

**Layout:** Separate rooms. 6 Bedroom Bungalow Suites, 2 Junior Bungalow Suites & spacious dining and living areas.

Sleeps: 16 adults + 10 childrens

Beds: 8 King size beds & 10 single sofa beds

**Bath:** 4 Master marble bathrooms with hydromassage bathtub, 2 washbasins, separate WC, shower room. 2 bathrooms: two washbasins & walk-in shower & 2 bathrooms: 1 washbasin & walk-in shower

**Pool:** 4 Private swimming pools 18-20 m<sup>2</sup> each

**Special:** Private 4 Gazebo in front of Private Garden & 4 Gazebo on the beach. Padded sun beds and umbrella. Private open-air courtyard in the upper floor with large terraces with pergolas, dining tables and deckchairs. Direct access to the beach. Butler Service.