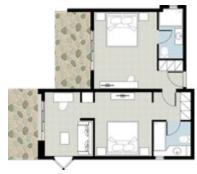

#### **SUPERIOR FAMILY BUNGALOW**

#### **GARDEN VIEW**

Location: Garden Area, Ground/1st floor

View: Garden View

Size: Indoor: 45-50 sq.m., outdoor: 9 sq.m.

**Layout:** Separate Rooms **Sleeps:** 3 adults + 2 children

Beds: 1 Double bed, 2 single sofa beds & 1

extra single bed (upon request) **Bath:** Bathroom with one washbasin &

bathtub

Sample Floorplan