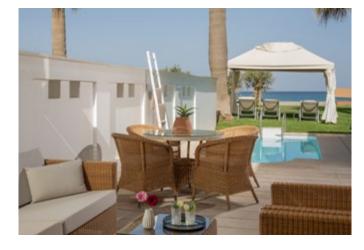

#### PRIVATE POOL

**Location:** Beachfront **View:** Direct Sea View

Size: Indoor: 40 sq.m., outdoor: 25 sq.m.

**Layout:** Open plan **Sleeps:** 2 adults + 1 child

**Beds:** 1 Double bed & 1 single sofa bed **Bath:** Marble bathroom with 1 washbasin & 1

athtub

Pool: Private swimming pool 12.5m<sup>2</sup>

**Specials:** Ample wardrobes. Sun beds and umbrella. Outdoor furniture for dining and lounging. Shaded terrace. Direct access to the beach. Private Gazebo.