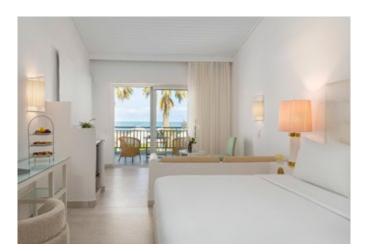

#### **SEAFRONT**

Location: Beachfront, Ground/1st floor

View: Direct Sea View

Size: Indoor: 35 sq.m. outdoor: 9 sq.m.

**Layout:** Open plan **Sleeps:** 2 adults + 1 child

Beds: 1 King size bed & 1 single sofa bed

Bath: Marble bathroom with 1 washbasin & 1 walk-

in shower