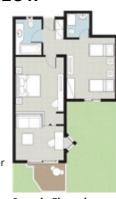

#### **SUPERIOR FAMILY BUNGALOW**

#### **GARDEN VIEW**

Location: Garden Area, Ground/1st floor

View: Garden View

Size: Indoor: 45-50 sq.m., outdoor: 9 sq.m.

**Layout:** Separate Rooms **Sleeps:** 3 adults + 2 children

Beds: 1 Double bed, 2 single sofa beds & 1

extra single bed (upon request) **Bath:** Bathroom with one washbasin &

bathtub

Sample Floorplan