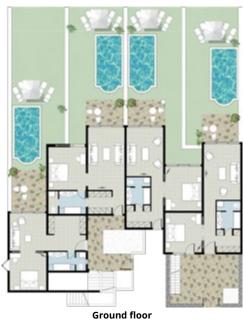

**Pool:** Private swimming pool 23m<sup>2</sup>

**Specials:** Private gazebo. Cosmetic box. Padded sun beds and umbrella. Direct access to the beach.

cretapalace.com

**Ground floor** 

44