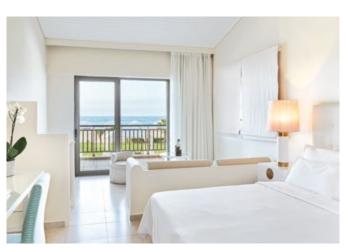

#### **SEA VIEW**

Location: Main Building, 1st/2nd/3rd floor

View: Sea View

Size: Indoor: 28 sq.m., outdoor: 6 sq.m.

**Layout:** Open plan **Sleeps:** 2 adults + 1 child

Beds: Double bed or Twins & extra single bed

#### **SEA VIEW**

Location: Main building, 1st, 2nd or 3rd floor

View: Sea

Size: 28m², Outdoor: 6m² Layout: Open plan Sleeps: 2 adults

Beds: Double bed or Twins

Bath: Bathroom with one washbasin & bathtub