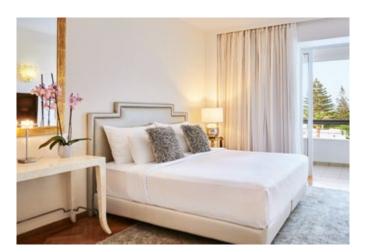

#### **SEA VIEW**

Location: Main Building, 1st/2nd/3rd floor

View: Sea View

Size: Indoor: 28 sq.m., outdoor: 6 sq.m.

**Layout:** Open plan **Sleeps:** 2 adults + 1 child

Beds: Double bed or Twins & extra single bed

sofa bed

Bath: Bathroom with one washbasin & bathtub