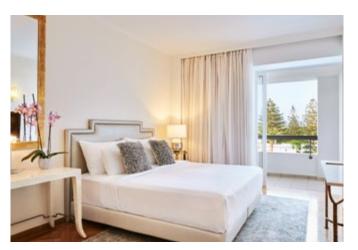

#### **NEW PANORAMIC GUESTROOM**

#### **SEA VIEW**

Location: Main building, 1st, 2nd or 3rd floor

View: Sea

Size: 28m², Outdoor: 6m² Layout: Open plan Sleeps: 2 adults

Beds: Double bed or Twins

Bath: Bathroom with one washbasin & bathtub