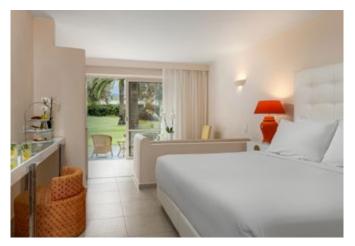

#### **SEA VIEW**

Location: Main Building, 1st/2nd/3rd floor

View: Sea View

Size: Indoor: 28 sq.m., outdoor: 6 sq.m.

**Layout:** Open plan **Sleeps:** 2 adults + 1 child

Beds: Double bed or Twins & extra single bed