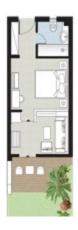

#### **DELUXE FAMILY BUNGALOW**

# GARDEN VIEW WITH BALCONY

Location: Garden Area, 1st floor

View: Garden View

Size: Indoor: 53-60 sq.m., outdoor: 9 sq.m.

**Layout:** Separate Rooms **Sleeps:** 3 adults + 2 children

Beds: 1 Double bed, 2 single sofa beds & 1

extra single bed (upon request)

**Bath:** 2 bathrooms: 1st with one washbasin & bathtub, 2nd with one washbasin &

shower

Sample Floorplan