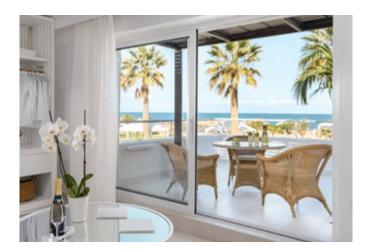

#### JUNIOR SUITE SEA FRONT

#### PRIVATE POOL

**Location:** Beachfront **View:** Direct Sea View

Size: Indoor: 40 sq.m., outdoor: 25 sq.m.

**Layout:** Open plan **Sleeps:** 2 adults + 1 child

**Beds:** 1 Double bed & 1 single sofa bed **Bath:** Marble bathroom with 1 washbasin & 1

athtub

Pool: Private swimming pool 12.5m<sup>2</sup>

**Specials:** Ample wardrobes. Sun beds and umbrella. Outdoor furniture for dining and lounging. Shaded terrace. Direct access to the beach. Private Gazebo.