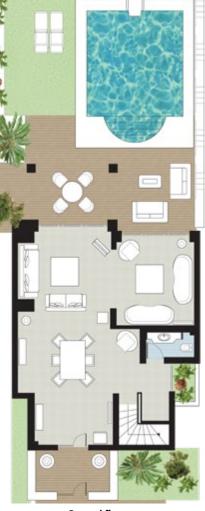

#### NEW PALACE FAMILY BUNGALOW SUITE GARDEN

**VIEW** 

Location: Garden Area, Ground & 1st floor, View: Garden View Size: 66m², Outdoor: 12m² Layout: Two separate rooms Sleeps: 3 adults + 2 children Beds: Master bedroom: 1

Double bed & 1 sofa bed. Lounge area: 2 single beds or 1 Double bed **Bath:** 2 bathrooms with 1 washbasin & 1 walk-in shower each

Special: Furnished patio with sun beds & umbrella