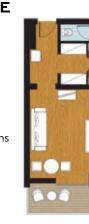

#### **SUPERIOR FAMILY BUNGALOW**

#### **GARDEN VIEW**

Location: Garden Area, Ground/1st floor

View: Garden View

Size: Indoor: 45-50 sq.m., outdoor: 9 sq.m.

**Layout:** Separate Rooms **Sleeps:** 3 adults + 2 children

Beds: 1 Double bed, 2 single sofa beds & 1

extra single bed (upon request) **Bath:** Bathroom with one washbasin &

bathtub

Sample Floorplan