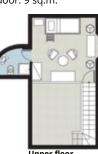

#### **SUPERIOR FAMILY BUNGALOW**

#### **GARDEN VIEW**

Location: Garden Area, Ground/1st floor

View: Garden View

Size: Indoor: 45-50 sq.m., outdoor: 9 sq.m.

**Layout:** Separate Rooms **Sleeps:** 3 adults + 2 children

Beds: 1 Double bed, 2 single sofa beds & 1

extra single bed (upon request) **Bath:** Bathroom with one washbasin &

bathtub

Sample Floorplan