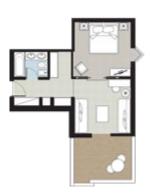

#### SEA, SIDE SEA OR GARDEN VIEW

**Location:** Garden Area, Ground/1st floor **View:** Sea, Side Sea or Garden View **Size:** Indoor: 33 sq.m., outdoor: 9 sq.m.

Layout: Open plan

Sleeps: 2 adults + 1 child or 3 adults

**Beds:** Double bed or Twins & 1 single sofa bed **Bath:** Bathroom with one washbasin & bathtub

or shower