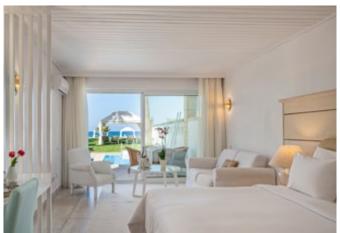

# NEW BUNGALOW SUITE SEA FRONT

#### PRIVATE POOL

Location: Beachfront, View: Direct Sea, Size: 46-50m², Outdoor: 30m², Pool: up to 23m², Layout: Separate Rooms, Master bedroom & Lounge area, Sleeps: 2 adults + 1 child, Beds: 1 King size bed & 1 extra single sofa bed, Bath: Marble bathroom with one washbasin, hydromassage bathtub & separate shower cabin, Pool: Private swimming pool up to 23m², Special: Private Gazebo. Cosmetic box. Private entrance courtyard. Sun beds and umbrella. Outdoor furniture for dining and lounging. Direct access to the beach.