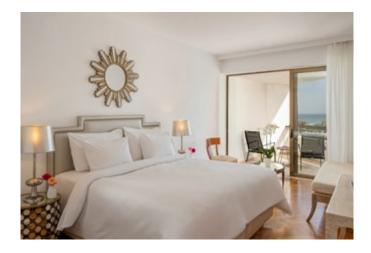

#### **SEA VIEW**

Location: Main Building, 1st/2nd/3rd floor

View: Sea View

Size: Indoor: 28 sq.m., outdoor: 6 sq.m.

**Layout:** Open plan **Sleeps:** 2 adults + 1 child

Beds: Double bed or Twins & extra single bed

sofa bed

Bath: Bathroom with one washbasin & bathtub