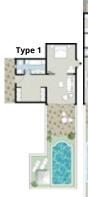

#### **SUPERIOR FAMILY BUNGALOW**

#### **GARDEN VIEW**

Location: Garden Area, Ground/1st floor

View: Garden View

Size: Indoor: 45-50 sq.m., outdoor: 9 sq.m.

**Layout:** Separate Rooms **Sleeps:** 3 adults + 2 children

Beds: 1 Double bed, 2 single sofa beds & 1

extra single bed (upon request) **Bath:** Bathroom with one washbasin &

bathtub

Sample Floorplan