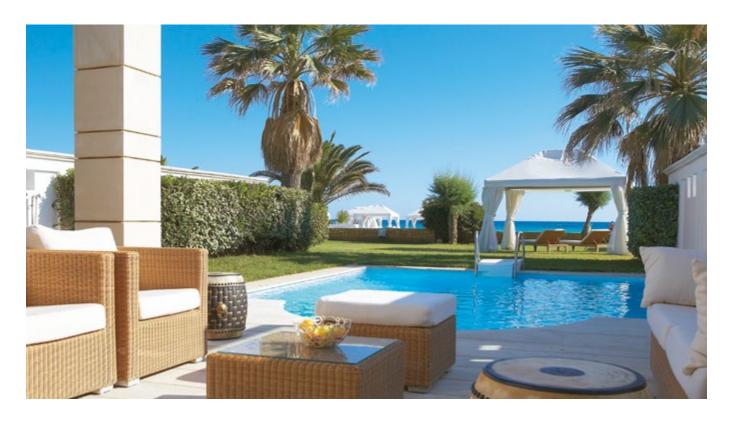

#### **PRESIDENTIAL VILLA**

SEA VIEW, PRIVATE POOL Refreshed

**Location:** Beachfront **View:** Panoramic Sea View

Size: Indoor: 164 sq.m., outdoor: 63 sq.m.

**Layout:** Separate rooms on 2 levels. Upper floor: 2 Bedroom Suites & 2 Balconies with furnished sitting area. Ground Floor: extended lounges, living/dining area & fully furnished veranda with sofas and dining table.

Sleeps: 4 adults

Beds: 2 King size beds

**Bath:** 1 Master marble bathroom with hydromassage bathtub, 2 washbasins & separate WC. 2nd bathroom: marble bathroom with hydromassage bathtub, 2 washbasins. 3rd bathroom: marble bathroom with one washbasin

**Pool:** Private swimming pool 23m<sup>2</sup>

**Specials:** Private gazebo. Cosmetic box. Padded sun beds and umbrella. Direct access to the beach.

cretapalace.com

**Ground floor** 

44