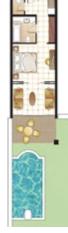

#### JUNIOR SUITE SEA FRONT

#### PRIVATE POOL

**Location:** Beachfront **View:** Direct Sea View

Size: Indoor: 40 sq.m., outdoor: 25 sq.m.

**Layout:** Open plan **Sleeps:** 2 adults + 1 child

**Beds:** 1 Double bed & 1 single sofa bed **Bath:** Marble bathroom with 1 washbasin & 1

athtub

Pool: Private swimming pool 12.5m<sup>2</sup>

**Specials:** Ample wardrobes. Sun beds and umbrella. Outdoor furniture for dining and lounging. Shaded terrace. Direct access to the beach. Private Gazebo.